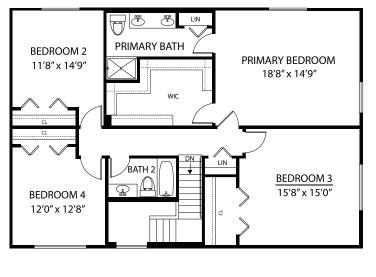

ns are artist's conceptions. Refer to plans and specifications in the Sales Office for current details.

SINGLE FAMILY HDME

4 bed, 2.5 bath \$475,900

## Luxury Features in This Home

Elevation A - 2,376 Square Feet

9' Ceilings on the First Floor

2nd Floor Laundry

Full Basement

Upgraded Kitchen Cabinets with Crown Molding

Stainless Steel Appliances

Quartz Counter Tops with Stainless Steel Undermount Sink & Upgraded Faucet Upgraded Cabinets in Primary & Hall Bath

Upgraded Wall & Floor Tile in Primary Bath

Upgraded Ceramic Floor Tile in Hall Bath

Luxury Vinyl Planking in the Kitchen, Living Room, Powder Room & Foyer

Upgraded Carpet & Padding

Air Conditioning 2-Car Garage

1697 Edentenny Road in New Lenox For More Information: 815,462,1210



## FIRST FLOOR



0

## SECOND FLOOR



## OPTIONAL LAUNDRY ROOM



1697 Edentenny Road in New Lenox For More Information: 815,462,1210