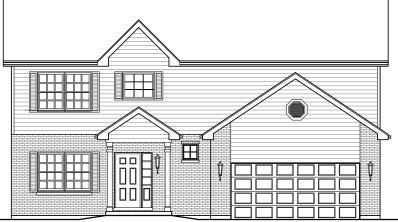

Plans and elevations are artist's conceptions. Refer to plans and specifications in the Sales Office for current details.

SINGLE FAMILY HDME

4 bed, 2.5 bath \$475,900

## Luxury Features in This Home

Elevation A - 2,376 Square Feet

9' Ceilings on the First Floor

2nd Floor Laundry

Full Basement

Upgraded Kitchen Cabinets with Crown Molding

Stainless Steel Appliances

Quartz Counter Tops with Stainless Steel Undermount Sink & Upgraded Faucet Upgraded Cabinets in Primary & Hall Bath