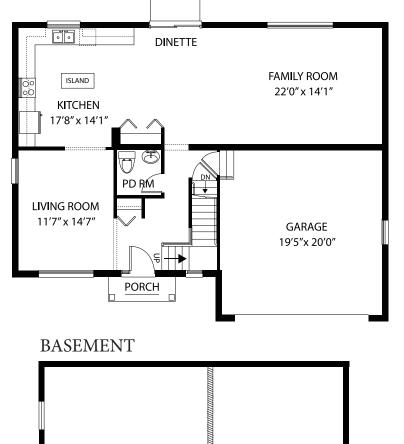

Plans and elevations are artist's conceptions. Refer to plans and specifications in the Sales Office for current details.

SINGLE FAMILY HDME

4 bed, 2.5 bath \$475,900

## Luxury Features in This Home

Elevation A - 2,376 Square Feet

9' Ceilings on the First Floor

2nd Floor Laundry

Full Basement

Upgraded Kitchen Cabinets with Crown Molding

Stainless Steel Appliances

Quartz Counter Tops with Stainless Steel Undermount Sink & Upgraded Faucet Upgraded Cabinets in Primary & Hall Bath

Upgraded Wall & Floor Tile in Primary Bath

Upgraded Ceramic Floor Tile in Hall Bath

Luxury Vinyl Planking in the Kitchen, Living Room, Powder Room & Foyer

Upgraded Carpet & Padding

Air Conditioning 2-Car Garage

1697 Edentenny Road in New Lenox For More Information: 815,462,1210



## FIRST FLOOR



0

## SECOND FLOOR



## OPTIONAL LAUNDRY ROOM



1697 Edentenny Road in New Lenox For More Information: 815,462,1210